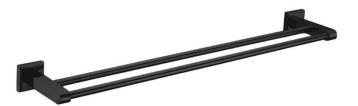

Brand : CAE, China Name : Towel Ring

Item Code: 9509 T01028 PBR

Color / Finish: Matte Black
Dimensions: 647 mm length

• Double Towel Bar

Flushing of pipe must be done before fittings are installed. Failure to do so voids the warranty. Follow cleaning instructions and avoid using any harmful chemicals.