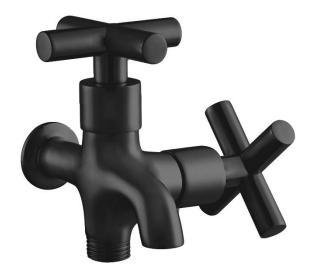

 $All\ information\ is\ for\ reference\ only.\ Installation\ shall\ always\ be\ based\ on\ the\ specs\ provided\ with\ actual\ delivered\ items.$ 

Brand : CAE, China

Name : ACCESSORIES cold water tap dual

function

Item Code: 03.8004PBR

Color / Finish: Matte Black

Dimensions:

## Product info:

• cold water tap dual function