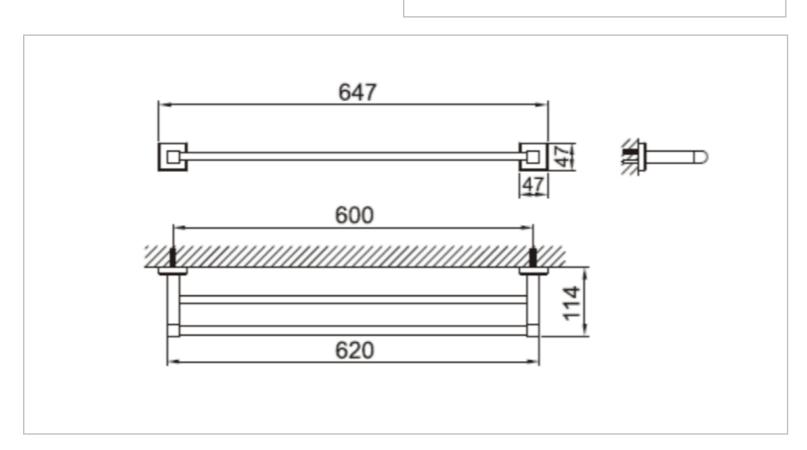

Brand : CAE, China Name : Towel Ring

Item Code: 9509 T01028 PBR

Color / Finish: Matte Black
Dimensions: 647 mm length

• Double Towel Bar

Flushing of pipe must be done before fittings are installed. Failure to do so voids the warranty. Follow cleaning instructions and avoid using any harmful chemicals.